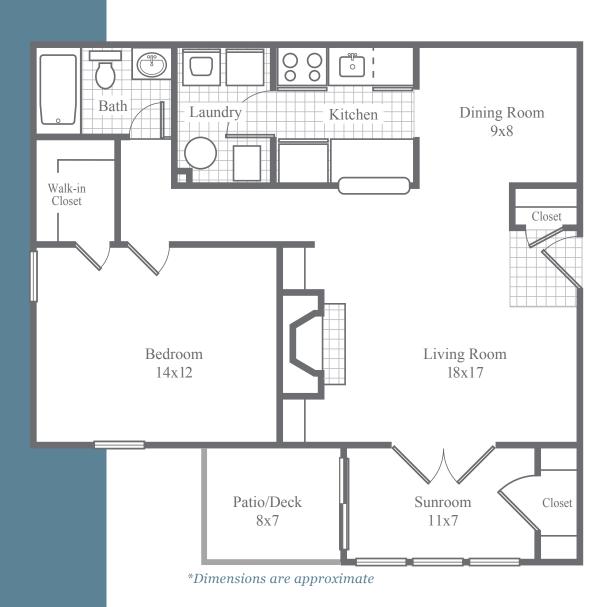

## The Berkeley

## 1 Bedroom • 1 Bath • Sunroom • 970 SF

• Stately fireplace mantel framed by built-in bookshelves • Wood-burning fireplace with convenient gas starter • Elegant crown molding • High-speed cable and electrical outlets above fireplace mantel for optional wall mounted flat-panel TV • Classic French doors lead from living area to four-seasons sunroom • Dining area with directional track lighting on dimmer • Stainless steel appliances in select units • Laundry room accommodates full-size washer/dryer • Spacious walk-in closet in bedroom and bonus storage closet in sunroom