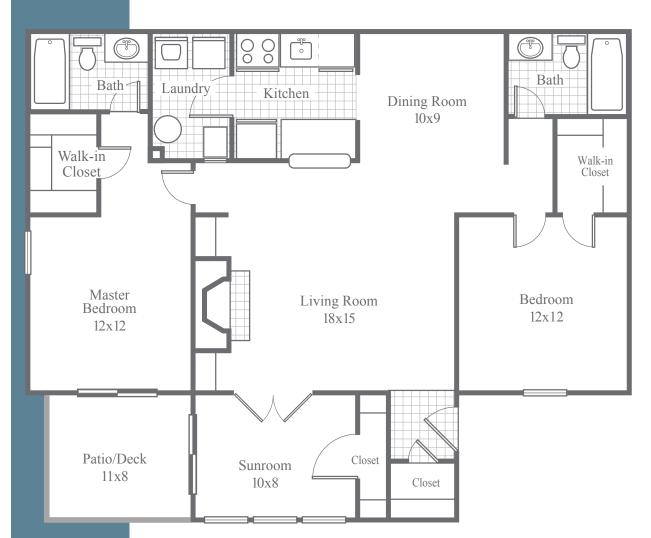

## The Davenport

## 2 Bedrooms • 2 Baths • Sunroom • 1310 SF

• Stately fireplace mantel framed by built-in bookshelves • Wood-burning fireplace with convenient gas starter • Elegant crown molding • High-speed cable above fireplace mantel for optional wall mounted flat-panel TV • Classic French doors lead from living area to four-seasons sunroom • Dining area with directional track lighting on dimmer • Stainless steel appliances in select units • Laundry room accommodates full-size washer/dryer • Master suite with private bath and direct access to deck/patio • Spacious walk-in closets in both bedrooms • Bonus storage closet in sunroom

\*Dimensions are approximate

800 Lake Placid Drive NE • Atlanta, GA 30342 *Phone* 404.250.4300 • *Fax* 404.250.4336 • *Email* info@calibresprings.com CalibreSprings.com