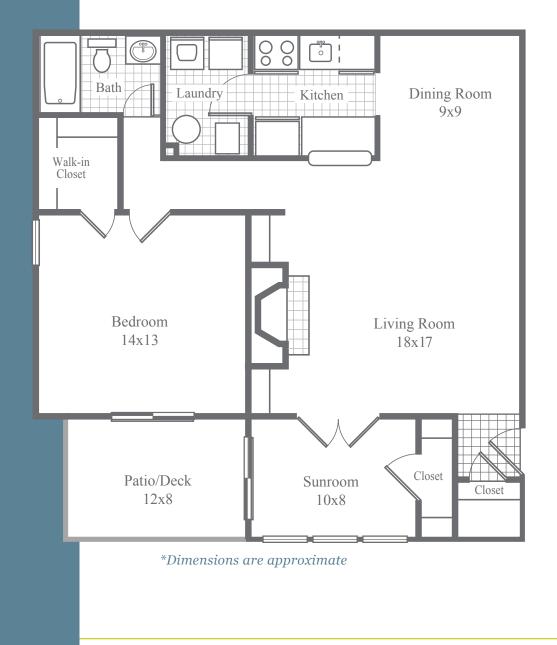

## The Fillmore

## 1 Bedroom • 1 Bath • Sunroom • 1040 SF

• Stately fireplace mantel framed by built-in bookshelves • Wood-burning fireplace with convenient gas starter • Elegant crown molding • High-speed cable and electrical outlets above fireplace mantel for optional wall mounted flat-panel TV • Classic French doors lead from living area to four-seasons sunroom • Dining area with directional track lighting on dimmer • Stainless steel appliances in select units • Laundry room accommodates full-size washer/dryer • Spacious walk-in closet in bedroom and bonus storage closet in sunroom • Bedroom access to balcony/patio