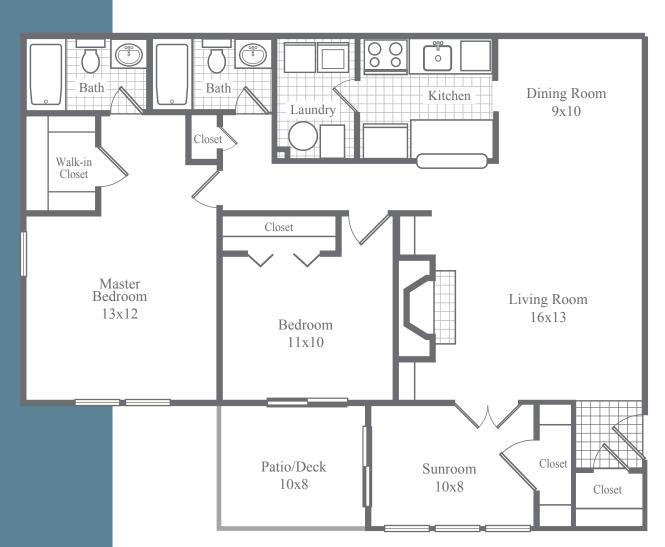

## The Jamerson

## 2 Bedroom • 2 Bath • Sunroom • 1300 SF

• Stately fireplace mantel framed by built-in bookshelves • Wood-burning fireplace with convenient gas starter • Elegant crown molding • High-speed cable and electrical outlets above fireplace mantel for optional wall mounted flat-panel TV • Classic French doors lead from living area to four-seasons sunroom • Dining area with directional track lighting on dimmer • Stainless steel appliances in select units • Laundry room accommodates full-size washer/dryer • Spacious walk-in closet in bedroom and bonus storage closet in sunroom • Guest bedroom access to balcony/patio