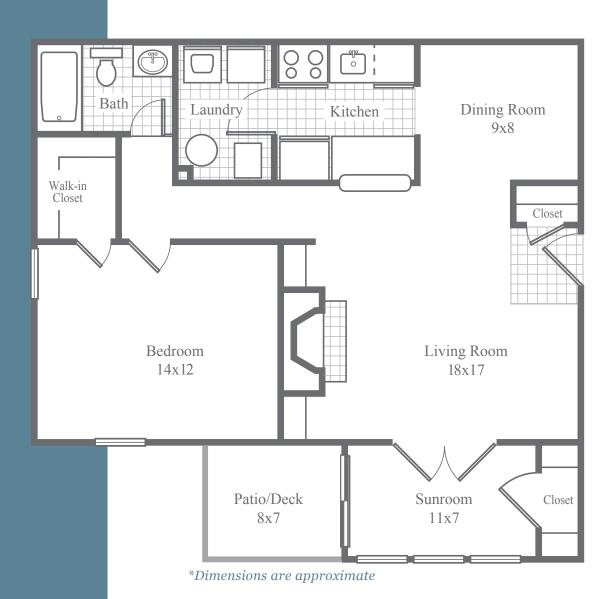

## The Berkeley *Deluxe*

## 1 Bedroom • 1 Bath • Sunroom • 970SF

• Stately fireplace mantel framed by built-in bookshelves • Wood-burning fireplace with quartz or slate surround and gas starter • Elegant white enamel crown molding • High-speed cable and electrical outlets above fireplace mantel for optional wall mounted flat-panel TV • Classically styled French doors lead from living area to four seasons sunroom • Dining area with transitional track lighting on dimmer • Kitchen equipped with stainless steel appliances, built-in microwave, richly glazed hardwood cabinetry and LED recessed ceiling lights on dimmer • Under-cabinet task lighting illuminates granite countertops and subway tile backsplash • Laundry room accommodates full-size washer/dryer • Beautiful oil-rubbed bronze hardware throughout apartment • Spacious walk-in closet in bedroom and bonus storage closet in sunroom • Select apartments feature warm and inviting LVT wood flooring in kitchen, bath and living areas