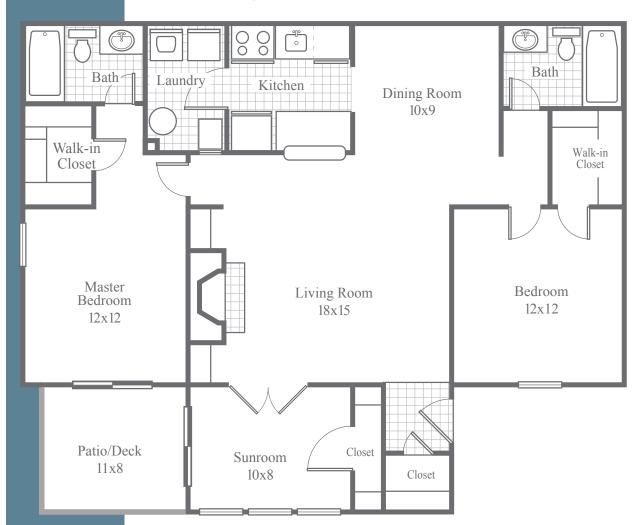

## The Davenport Deluxe

## 2 Bedrooms • 2 Baths • Sunroom • 1310SF

• Stately fireplace mantel framed by built-in bookshelves • Wood-burning fireplace with quartz or slate surround and gas starter • Elegant white enamel crown molding • High-speed cable above fireplace mantel for optional wall mounted flat-panel TV • Classically styled French doors lead from living area to four seasons sunroom • Dining area with transitional track lighting on dimmer • Kitchen equipped with stainless steel appliances, built-in microwave, richly glazed hardwood cabinetry and LED recessed ceiling lights on dimmer • Under-cabinet task lighting illuminates granite countertops and subway tile backsplash • Laundry room accommodates full-size washer/dryer • Beautiful oil-rubbed bronze hardware throughout apartment • Master suite with private bath and direct access to deck or patio • Spacious walk-in closets in both bedrooms • Bonus storage closet in sunroom • Select apartments feature warm and inviting LVT wood flooring in kitchen, bath and living areas

\*extended sunrooms in select units (12x8) \*Dimensions are approximate