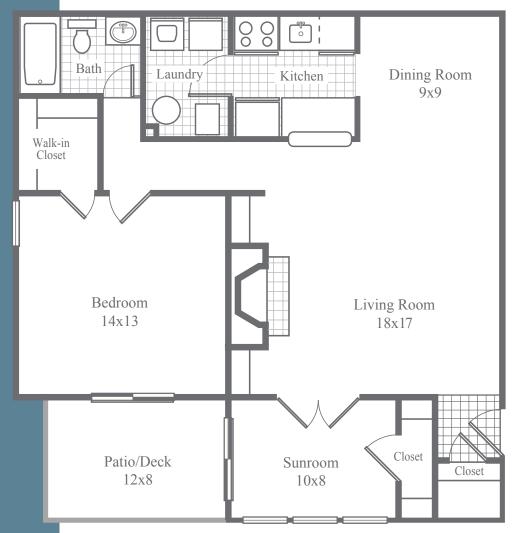

## The Fillmore Deluxe

## 1 Bedroom • 1 Bath • Sunroom • 1040SF

• Stately fireplace mantel framed by built-in bookshelves • Wood-burning fireplace with quartz or slate surround and gas starter • Elegant white enamel crown molding • High-speed cable and electrical outlets above fireplace mantel for optional wall mounted flat-panel TV • Classically styled French doors lead from living area to four seasons sunroom • Dining area with transitional track lighting on dimmer • Kitchen equipped with stainless steel appliances, built-in microwave, richly glazed hardwood cabinetry and LED recessed ceiling lights on dimmer • Under-cabinet task lighting illuminates granite countertops and subway tile backsplash • Laundry room accommodates full-size washer/dryer • Beautiful oil-rubbed bronze hardware throughout apartment • Bedroom with spacious walk-in closet and direct access to patio or deck • Bonus storage closet in sunroom • Select apartments feature warm and inviting LVT wood flooring in kitchen, bath and living areas

\*Dimensions are approximate