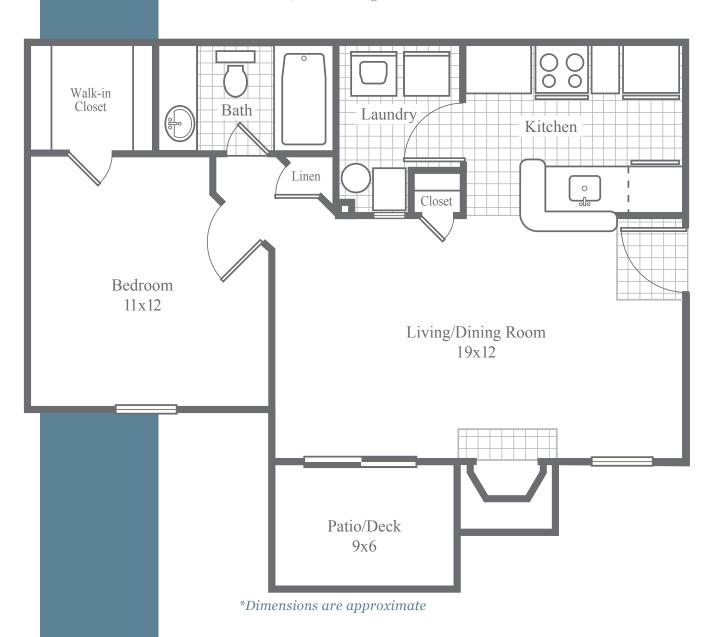

## The Hampton Deluxe

## 1 Bedroom • 1 Bath • 720SF

• Elegant crown molding and open living/dining area • Wood-burning fireplace with quartz or slate surround, convenient gas starter and classic millwork mantel • Kitchen equipped with stainless steel appliances, built-in microwave, richly glazed hardwood cabinetry and LED recessed ceiling lights on dimmer • Under-cabinet task lighting illuminates granite countertops and subway tile backsplash • Laundry room accommodates full-size washer/dryer • Beautiful oil-rubbed bronze hardware throughout apartment • Bedroom features spacious walk-in closet • Select apartments feature warm and inviting LVT wood flooring in kitchen, bath and living areas