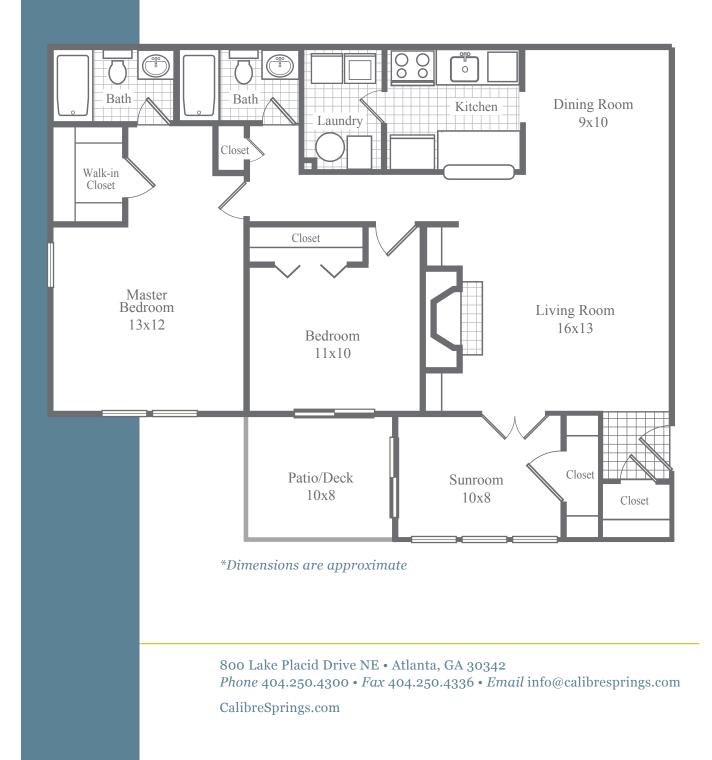

## The Jamerson Deluxe

## 2 Bedroom • 2 Bath • Sunroom • 1300 SF

Stately fireplace mantel framed by built-in bookshelves • Wood-burning fireplace with quartz or slate surround and convenient gas starter • Elegant white enamel crown molding
High-speed cable and electrical outlets above fireplace mantel for optional wall mounted flat-panel TV • Classically styled French doors lead from living area to four season sunroom
Stainless steel appliances with granite countertops • Laundry room accommodates full-size washer/dryer • Spacious walk-in closet in bedroom and bonus storage closet in sunroom • Guest bedroom access to balcony/patio