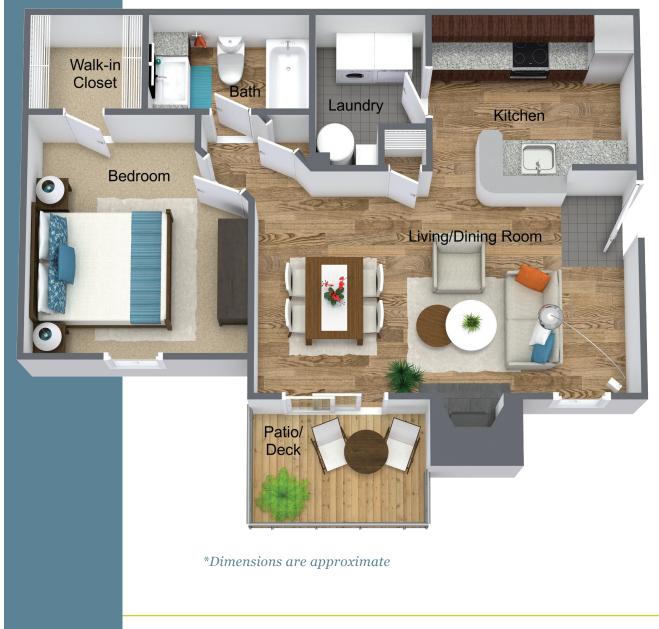

## The Hampton Deluxe

## 1 Bedroom • 1 Bath • 720 SF

• Elegant crown molding and open living/dining area • Wood-burning fireplace with quartz or slate surround, convenient gas starter and classic millwork mantel • Kitchen equipped with stainless steel appliances, built-in microwave, richly glazed hardwood cabinetry and LED recessed ceiling lights on dimmer • Under-cabinet task lighting illuminates granite countertops and subway tile backsplash • Laundry room accommodates full-size washer/dryer • Beautiful oil-rubbed bronze hardware throughout apartment • Bedroom features spacious walk-in closet • Select apartments feature warm and inviting LVT wood flooring in kitchen, bath and living areas • LED and dramatic recessed lighting for ambiance and energy efficiency