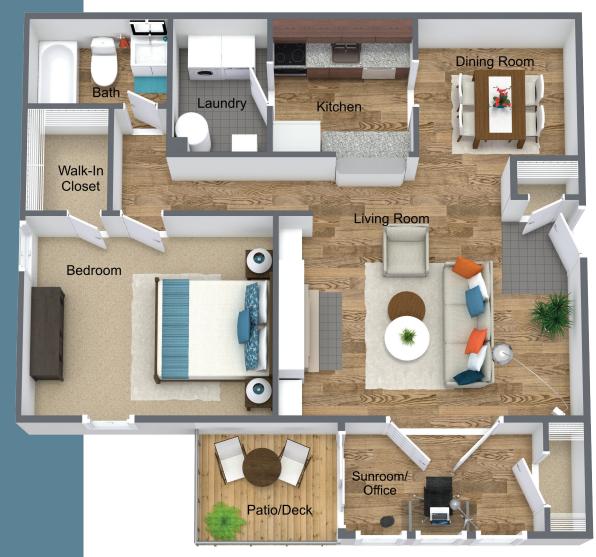

## The Berkeley Deluxe

## 1 Bedroom • 1 Bath • Sunroom/Office • 970 SF

• Stately fireplace mantel framed by built-in bookshelves • Wood-burning fireplace with quartz or slate surround and gas starter • Elegant white enamel crown molding • High-speed cable and electrical outlets above fireplace mantel for optional wall mounted flat-panel TV • Classically styled French doors lead from living area to four seasons sunroom/office • Dining area with transitional track lighting on dimmer • Kitchen equipped with stainless steel appliances, built-in microwave, richly glazed hardwood cabinetry and LED recessed ceiling lights on dimmer • Under-cabinet task lighting illuminates granite countertops and subway tile backsplash • Laundry room accommodates full-size washer/dryer • Beautiful oil-rubbed bronze hardware throughout apartment • Spacious walk-in closet in bedroom and bonus storage closet in sunroom/office • Select apartments feature warm and inviting LVT wood flooring in kitchen, bath and living areas • LED and dramatic recessed lighting for ambiance and energy efficiency