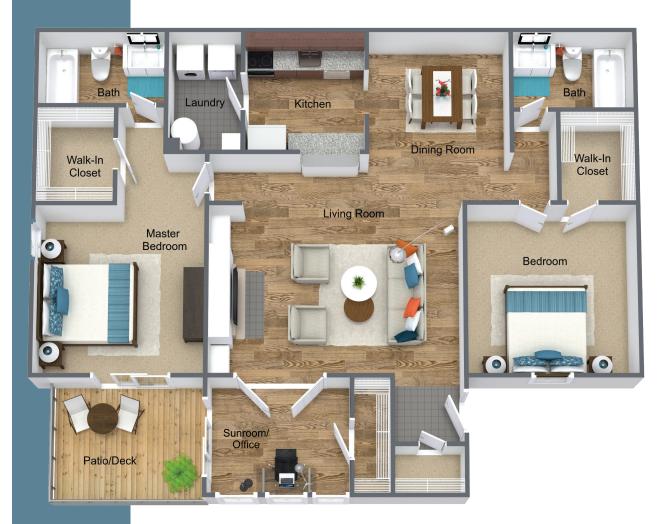

## The Davenport Deluxe

## 2 Bedrooms • 2 Baths • Sunroom/Office • 1310SF

• Stately fireplace mantel framed by built-in bookshelves • Wood-burning fireplace with quartz or slate surround and gas starter • Elegant white enamel crown molding • High-speed cable above fireplace mantel for optional wall mounted flat-panel TV • Classically styled French doors lead from living area to four seasons sunroom/office • Dining area with transitional track lighting on dimmer • Kitchen equipped with stainless steel appliances, dual-basin stainless steel sink, built-in microwave, richly glazed hardwood cabinetry and LED recessed ceiling lights on dimmer • Under-cabinet task lighting illuminates granite countertops and subway tile backsplash • Laundry room accommodates full-size washer/dryer • Beautiful oil-rubbed bronze hardware throughout apartment • Master suite with private bath and direct access to deck or patio • Spacious walk-in closets in both bedrooms • Bonus storage closet in sunroom/office • Select apartments feature warm and inviting LVT wood flooring in kitchen, bath and living areas • LED lighting for ambiance and energy efficiency

\*extended sunrooms in select units (12x8) \*Dimensions are approximate

800 Lake Placid Drive NE • Atlanta, GA 30342 *Phone* 404.250.4300 • *Fax* 404.250.4336 • *Email* info@calibresprings.com CalibreSprings.com