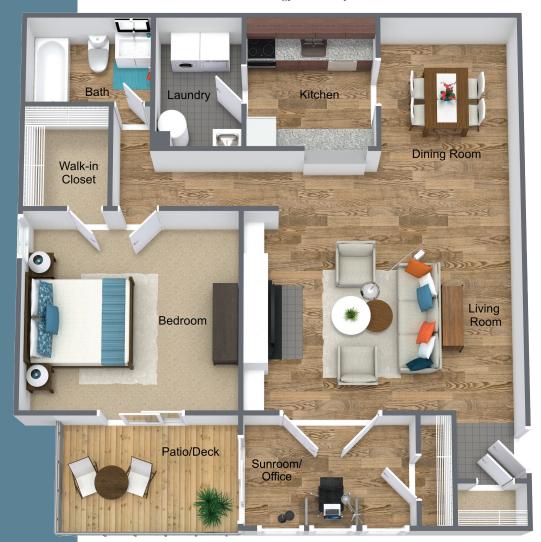

## The Fillmore Deluxe

## 1 Bedroom • 1 Bath • Sunroom/Office • 1040 SF

• Stately fireplace mantel framed by built-in bookshelves • Wood-burning fireplace with quartz or slate surround and gas starter • Elegant white enamel crown molding • Highspeed cable and electrical outlets above fireplace mantel for optional wall mounted flat-panel TV • Classically styled French doors lead from living area to four seasons sunroom/office • Dining area with transitional track lighting on dimmer • Kitchen equipped with stainless steel appliances, built-in microwave, richly glazed hardwood cabinetry and LED recessed ceiling lights on dimmer • Under-cabinet task lighting illuminates granite countertops and subway tile backsplash • Laundry room accommodates full-size washer/dryer • Beautiful oil-rubbed bronze hardware throughout apartment • Bedroom with spacious walk-in closet and direct access to patio or deck • Bonus storage closet in sunroom/office • Select apartments feature warm and inviting LVT wood flooring in kitchen, bath and living areas • LED and dramatic recessed lighting for ambiance and energy efficiency