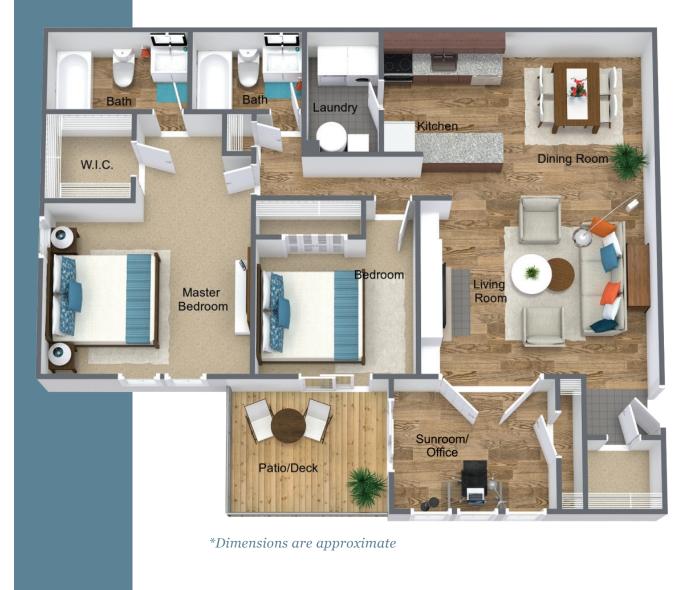

## The Jamerson Deluxe

## 2 Bedroom • 2 Bath • Sunroom/Office • 1300 SF

• Stately fireplace mantel framed by built-in bookshelves • Wood-burning fireplace with quartz or slate surround and convenient gas starter • Elegant white enamel crown molding • Highspeed cable and electrical outlets above fireplace mantel for optional wall mounted flatpanel TV • Stainless steel appliances with granite countertops • Laundry room accommodates full-size washer/dryer • Spacious walk-in closet in bedroom and bonus storage closet in sunroom/office • Guest bedroom access to balcony/patio • LED and dramatic recessed lighting for ambiance and energy efficiency